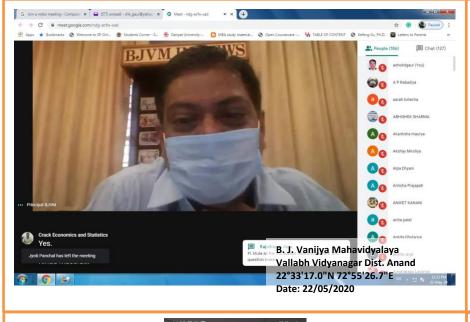

## Webinar Report

Date: 22<sup>nd</sup> May, 2020 Time: 11.00 am onwards...

Topic: One Day National Webinar on Socio Economic Impact of Covid-19

Name of Speaker:

Dr. Ramesh Makwana
 Professor and Head,

P. G. Department of Sociology,

Sardar Patel University

2. Dr. Hemant Shah

Associate Professor

H. K. Arts College

Ahemdabad

In the begaing Dr. John Parmar has introduced the speakers of the webinar. Principal Dr. Ketaki Sheth has wel comed tham.

B. J. Vanijya Mahavidyalaya, Vallabh Vidyanagar has organized the One Day National Webinar on Socio Economic Impact of Covid-19.

Dr. Ramesh Makwana Professor and Head, P. G. Department of Sociology, Sardar Patel University has delivered the social impact of covid-19 in India. Social distancing has increased the gap human relation. Social and religious practices have adversely affected in the society.

Dr. Hemant Shah has explained that how covid-19 has badly affected the global economy, he has predicted that gross domestic product of a country will declined by more than 25 percent. Even the economic loss of covid 19 will be around more than 11 trillian.

Dr. N. S. Parmar has given the vote of thanks.

PRINCIPAL B.J. Vanijya Maha Vidyalaya Vallabh Vidyanagar-388120

Date: 22-05-2020