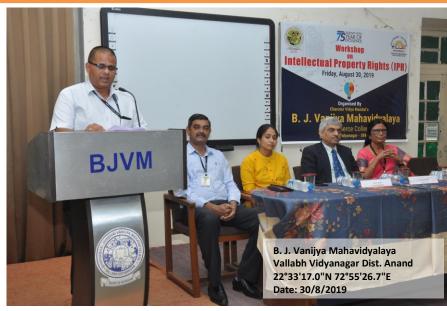

### BHIKHABHAI JIVABHAI VANIJYA MAHAVIDYALAYA YEAR 2019-20

**Workshop on Intellectual Property Rights** 

# Intellectual Property Rights (IPR)

Date & Time: 30th August, 2019 09:00 AM to 12:30 PM

Venue: Room No. 01 BJVM College

| Sr. | No. | Name of Faculty                       | Name of College                                             | Signature  |
|-----|-----|---------------------------------------|-------------------------------------------------------------|------------|
|     | 1   | Dr. Reena Dave                        | SEMCOM                                                      | my.        |
|     | 2   | Dr. Khyati Patel                      | SEMCOM                                                      | KITER      |
|     | 3   | Dr. Bhakti Bajpai                     | ARIBAS                                                      | M          |
|     | 4   | Dr. Arif Khan                         | ARIBAS                                                      |            |
| 2   | 5   | Miss Avani Patel                      | CVM Fine Arts College                                       | Aspata.    |
|     | 6   | Miss Shreya                           | CVM Fine Arts College                                       | Shiet      |
|     | 7   | Dr. Bharti Rathore                    | Waymade College of Education                                | Ph.        |
|     | 8   | Ms. Janki Shukla                      | Waymade College of Education                                | 8          |
|     | 9   | Shri Prakash George M.                | R. N. Patel Ipcowala School of Law and Justice              | 230.       |
|     | 10  | Shri Vipul Kataria                    | V.P. & R.P.T.P. Science College                             | 201 14     |
|     | 11  | Shri Sajid Shaikh                     | V.P. & R.P.T.P. Science College                             | (3) thurst |
|     | 12  | Dr. Krunal Patel                      | MBIT                                                        | 3/2        |
| r   | 13  | Mr. Sunit Parmar                      | MBiT                                                        |            |
|     | 14  | Dr. Samir Trapasiya                   | GCET                                                        | Stratezión |
|     | 15  | Prof. Maynak Ardeshna                 | GCET                                                        | to and     |
|     | 16  | Smt. Bhavnaben S. Patel               | Ipcowalasantram College of Finearts                         | 9          |
|     | 17  | Smt. Kyatiben A. Patel                | Ipcowalasantram College of Finearts                         | Will       |
| =   | 18  | Dr. (Mrs.) V. J. Galani               | A.R.College of Pharmay & G.H.Patel<br>Institute of Pharmacy | 20         |
| -   | 19  | Ms. H. L. Bagada                      | A.R.College of Pharmay & G.H.Patel<br>Institute of Pharmacy | Wind of    |
| i   | 20  | Dr. Mehul Dave                        | NVPASS                                                      | 100        |
| -   | 21  | Dr. Nirav Sapariya                    | NVPASS                                                      | D. a.      |
| -   | 22  | Mr. Rupesh T. Shah                    | ISTAR                                                       | Res        |
| -   | 23  | Dr. Rohit Harshadray Dave             | ISTAR                                                       | en Mi      |
| -   | 24  |                                       | S.M.Patel College of Home Science                           | 17,42      |
| -   | 25  | Dunnala                               | S.M.Patel College of Home Science                           | Judinaya   |
| F   | 26  | 2 : 1 ant Dodiya                      | H.M.Patel Institute of English Training and Research        | Rominion   |
|     | 27  | Dr. Rohit Bagthariya<br>megner Porter | H.M.Patel Institute of English Training and Research        | Megher.    |

Principals / Directors / Heads are informed to depute two faculty members from your college / institute and confirm latest by Thursday, 29th August, 2019.

Speaker :

Mr. Padmin Buch, Former I/c. M.D. GITCO, Ahmedabad.