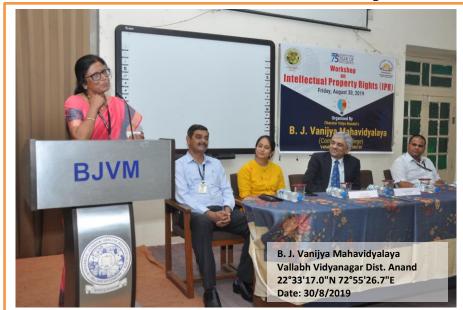

# Bhikhabhai Jivabhai Vanijya Mahavidyalaya, Vallabh Vidyanagar Workshop

# Intellectual Property Rights (IPR)

Date & Time: 30th August, 2019 09:00 AM to 12:30 PM

Venue: Room No. 01 BJVM College

| Sr. | No. | Name of Faculty                       | Name of College                                             | Signature  |
|-----|-----|---------------------------------------|-------------------------------------------------------------|------------|
|     | 1   | Dr. Reena Dave                        | SEMCOM                                                      | my.        |
|     | 2   | Dr. Khyati Patel                      | SEMCOM                                                      | KITER      |
|     | 3   | Dr. Bhakti Bajpai                     | ARIBAS                                                      | M          |
|     | 4   | Dr. Arif Khan                         | ARIBAS                                                      |            |
| 2   | 5   | Miss Avani Patel                      | CVM Fine Arts College                                       | Aspata.    |
|     | 6   | Miss Shreya                           | CVM Fine Arts College                                       | Shiet      |
|     | 7   | Dr. Bharti Rathore                    | Waymade College of Education                                | Ph.        |
|     | 8   | Ms. Janki Shukla                      | Waymade College of Education                                | 8          |
|     | 9   | Shri Prakash George M.                | R. N. Patel Ipcowala School of Law and Justice              | 230.       |
|     | 10  | Shri Vipul Kataria                    | V.P. & R.P.T.P. Science College                             | 201 14     |
|     | 11  | Shri Sajid Shaikh                     | V.P. & R.P.T.P. Science College                             | (3) thurst |
|     | 12  | Dr. Krunal Patel                      | MBIT                                                        | 3/2        |
| r   | 13  | Mr. Sunit Parmar                      | MBiT                                                        |            |
|     | 14  | Dr. Samir Trapasiya                   | GCET                                                        | Stratezión |
|     | 15  | Prof. Maynak Ardeshna                 | GCET                                                        | to and     |
|     | 16  | Smt. Bhavnaben S. Patel               | Ipcowalasantram College of Finearts                         | 9          |
|     | 17  | Smt. Kyatiben A. Patel                | Ipcowalasantram College of Finearts                         | Will       |
| =   | 18  | Dr. (Mrs.) V. J. Galani               | A.R.College of Pharmay & G.H.Patel<br>Institute of Pharmacy | 20         |
| -   | 19  | Ms. H. L. Bagada                      | A.R.College of Pharmay & G.H.Patel<br>Institute of Pharmacy | Wind of    |
| i   | 20  | Dr. Mehul Dave                        | NVPASS                                                      | 100        |
| -   | 21  | Dr. Nirav Sapariya                    | NVPASS                                                      | D. a.      |
| -   | 22  | Mr. Rupesh T. Shah                    | ISTAR                                                       | Res        |
| -   | 23  | Dr. Rohit Harshadray Dave             | ISTAR                                                       | en Mi      |
| -   | 24  |                                       | S.M.Patel College of Home Science                           | 17,42      |
| -   | 25  | Dunnala                               | S.M.Patel College of Home Science                           | Judinaya   |
| F   | 26  | 2 : 1 ant Dodiya                      | H.M.Patel Institute of English Training and Research        | Rominion   |
|     | 27  | Dr. Rohit Bagthariya<br>megner Porter | H.M.Patel Institute of English Training and Research        | Megher.    |

### BHIKHABHAI JIVABHAI VANIJYA MAHAVIDYALAYA YEAR 2019-20

**Workshop on Intellectual Property Rights** 