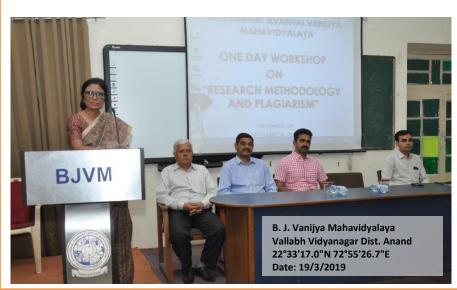

## One Day Workshop on Research Methodology and Plagiarism

Date:19<sup>th</sup> March, 2019

Day: Tuesday Time: 08:30 a.m.

Title: Research Methodology and Plagiarism

Resource Person: Dr. Y. M. Dalwadi

under the guidance of Principal Dr. Ketaki P. Sheth, Charutar Vidyamandal's Bhikhabhai Jivabhai Vanijya Mahavidyalaya's IQAC organized One Day Workshop on "Research Methodology and Plagiarism" on 19<sup>th</sup> March, 2019 at 08:30 a.m. in Room no. 1.

Principal Dr. Ketaki Sheth welcomed the Resource Person and participants from different colleges. She also shares her views on the importance of research and discussed "How to create Research Environment in any academic institution". Of As resource person of One Day Workshop, Dr. Yagnesh Dalwadi, Professor, Department of Business Studies (Commerce), Sardar Patel University, Vallabh Vidyanagar was invited. Dr. Dalwadi in his deliberations, discussed different research methods for commerce and management. He also discussed role of Plagiarism in research activity.