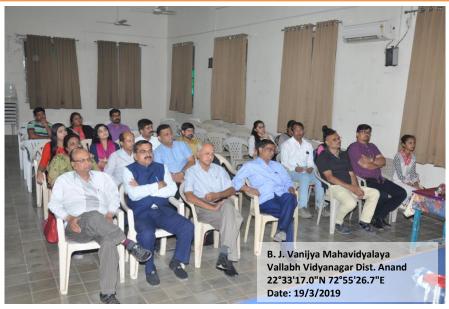

## One Day Workshop on Research Methodology and Plagiarism

Date:19<sup>th</sup> March, 2019

Day: Tuesday Time: 08:30 a.m.

Title: Research Methodology and Plagiarism

Resource Person: Dr. Y. M. Dalwadi

under the guidance of Principal Dr. Ketaki P. Sheth, Charutar Vidyamandal's Bhikhabhai Jivabhai Vanijya Mahavidyalaya's IQAC organized One Day Workshop on "Research Methodology and Plagiarism" on 19<sup>th</sup> March, 2019 at 08:30 a.m. in Room no. 1.

Principal Dr. Ketaki Sheth welcomed the Resource Person and participants from different colleges. She also shares her views on the importance of research and discussed "How to create Research Environment in any academic institution". Of As resource person of One Day Workshop, Dr. Yagnesh Dalwadi, Professor, Department of Business Studies (Commerce), Sardar Patel University, Vallabh Vidyanagar was invited. Dr. Dalwadi in his deliberations, discussed different research methods for commerce and management. He also discussed role of Plagiarism in research activity.

Participants of different colleges of Anand- Vidyanagar actively participated in the workshop. It was very inter active and informative session. Participants asked different questions about research methodology and plagiarism to the expert. The expert solved their difficulties by demonstrating audio visual aids and internet.