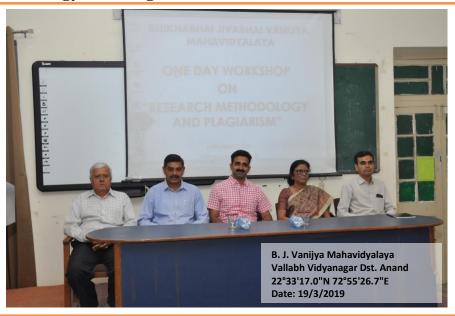

## One Day Workshop on Research Methodology and Plagiarism

Date:19<sup>th</sup> March, 2019

Day: Tuesday Time: 08:30 a.m.

Title: Research Methodology and Plagiarism

Resource Person: Dr. Y. M. Dalwadi

under the guidance of Principal Dr. Ketaki P. Sheth, Charutar Vidyamandal's Bhikhabhai Jivabhai Vanijya Mahavidyalaya's IQAC organized One Day Workshop on "Research Methodology and Plagiarism" on 19<sup>th</sup> March, 2019 at 08:30 a.m. in Room no. 1.

Principal Dr. Ketaki Sheth welcomed the Resource Person and participants from different colleges. She also shares her views on the importance of research and discussed "How to create Research Environment in any academic institution". Of As resource person of One Day Workshop, Dr. Yagnesh Dalwadi, Professor, Department of Business Studies (Commerce), Sardar Patel University, Vallabh Vidyanagar was invited. Dr. Dalwadi in his deliberations, discussed different research methods for commerce and management. He also discussed role of Plagiarism in research activity.