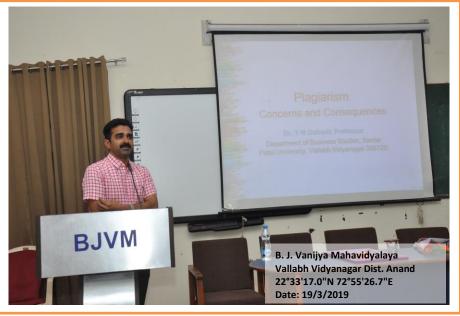

## One Day Workshop on Research Methodology and Plagiarism

Date:19<sup>th</sup> March, 2019

Day: Tuesday Time: 08:30 a.m.

Title: Research Methodology and Plagiarism

Resource Person: Dr. Y. M. Dalwadi

under the guidance of Principal Dr. Ketaki P. Sheth, Charutar Vidyamandal's Bhikhabhai Jivabhai Vanijya Mahavidyalaya's IQAC organized One Day Workshop on "Research Methodology and Plagiarism" on 19<sup>th</sup> March, 2019 at 08:30 a.m. in Room no. 1.

Principal Dr. Ketaki Sheth welcomed the Resource Person and participants from different colleges. She also shares her views on the importance of research and discussed "How to create Research Environment in any academic institution". Of As resource person of One Day Workshop, Dr. Yagnesh Dalwadi, Professor, Department of Business Studies (Commerce), Sardar Patel University, Vallabh Vidyanagar was invited. Dr. Dalwadi in his deliberations, discussed different research methods for commerce and management. He also discussed role of Plagiarism in research activity.