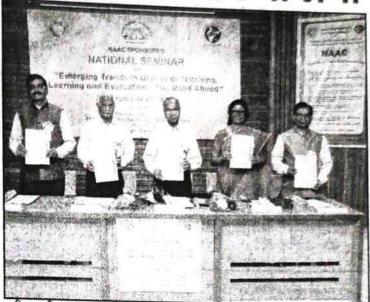

## 2018-19

- 1. One Day Workshop on "Research Methodology and plagiarism"
- 2. International (Two days) Conference on "Emerging Global Economic Situation: Impact on Trade and Agri. Business in India"
- 3. NAAC Sponsored Two Days National Seminar on "Emerging Trends in Quality of Teaching, Learning & Evaluation: The Road Ahead."

## One Day Workshop on Research Methodology and Plagiarism

Date:19<sup>th</sup> March, 2019

Day: Tuesday Time: 08:30 a.m.

Title: Research Methodology and Plagiarism

Resource Person: Dr. Y. M. Dalwadi

under the guidance of Principal Dr. Ketaki P. Sheth, Charutar Vidyamandal's Bhikhabhai Jivabhai Vanijya Mahavidyalaya's IQAC organized One Day Workshop on "Research Methodology and Plagiarism" on 19<sup>th</sup> March, 2019 at 08:30 a.m. in Room no. 1.

Principal Dr. Ketaki Sheth welcomed the Resource Person and participants from different colleges. She also shares her views on the importance of research and discussed "How to create Research Environment in any academic institution". Of As resource person of One Day Workshop, Dr. Yagnesh Dalwadi, Professor, Department of Business Studies (Commerce), Sardar Patel University, Vallabh Vidyanagar was invited. Dr. Dalwadi in his deliberations, discussed different research methods for commerce and management. He also discussed role of Plagiarism in research activity.

Participants of different colleges of Anand- Vidyanagar actively participated in the workshop. It was very inter active and informative session. Participants asked different questions about research methodology and plagiarism to the expert. The expert solved their difficulties by demonstrating audio visual aids and internet.

Dr. Ashok Gaur proposed vote of thanks.

Dr. Ketaki P. Sheth PRINCIPAL B. J. Vanijya Maha Vidyalaya Vallabh Vidyanagar-388120

Accredited "B" Grade by NAAC

Pioneer in Launching B.B.A. Programme in Western India